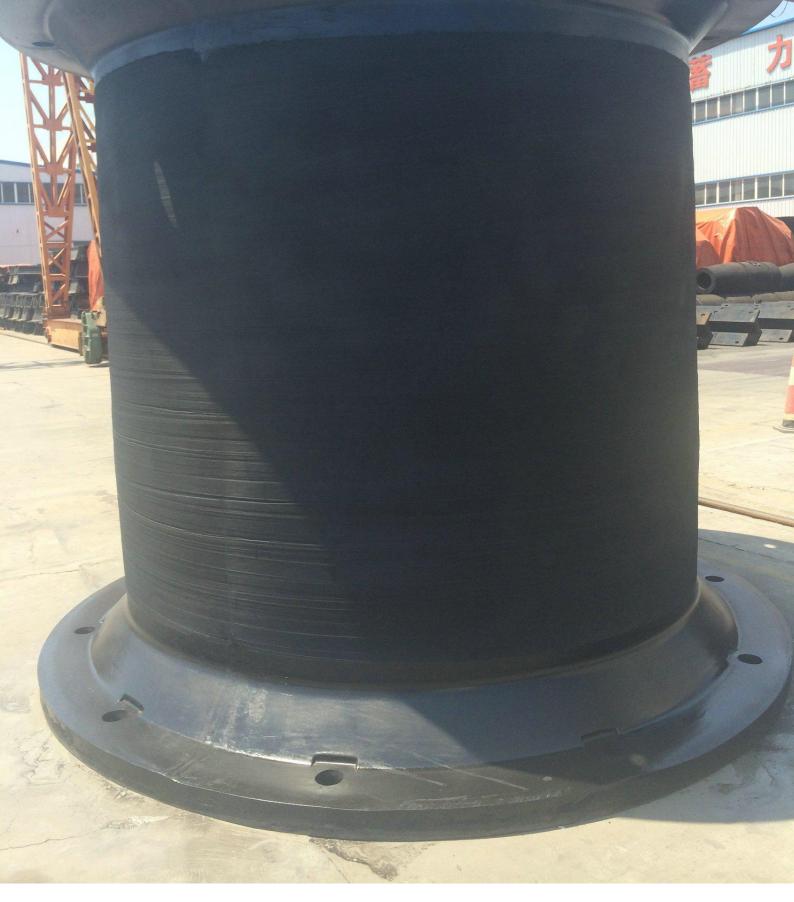

## Brief

Marine super cell fender is one of the most proven and reliable fenders styles ever designed, and historically has been the most commonly used fender in the industry. It is unmatched in durability and reliability and has proven itself over decades of service.

In the front of the cell rubber fender system, there always be equipped with frontal frame. The frontal frame is including the steel panel and the UHMW-PE face pad. It is greatly reduce the face pressure on ship panel and the friction coefficient.