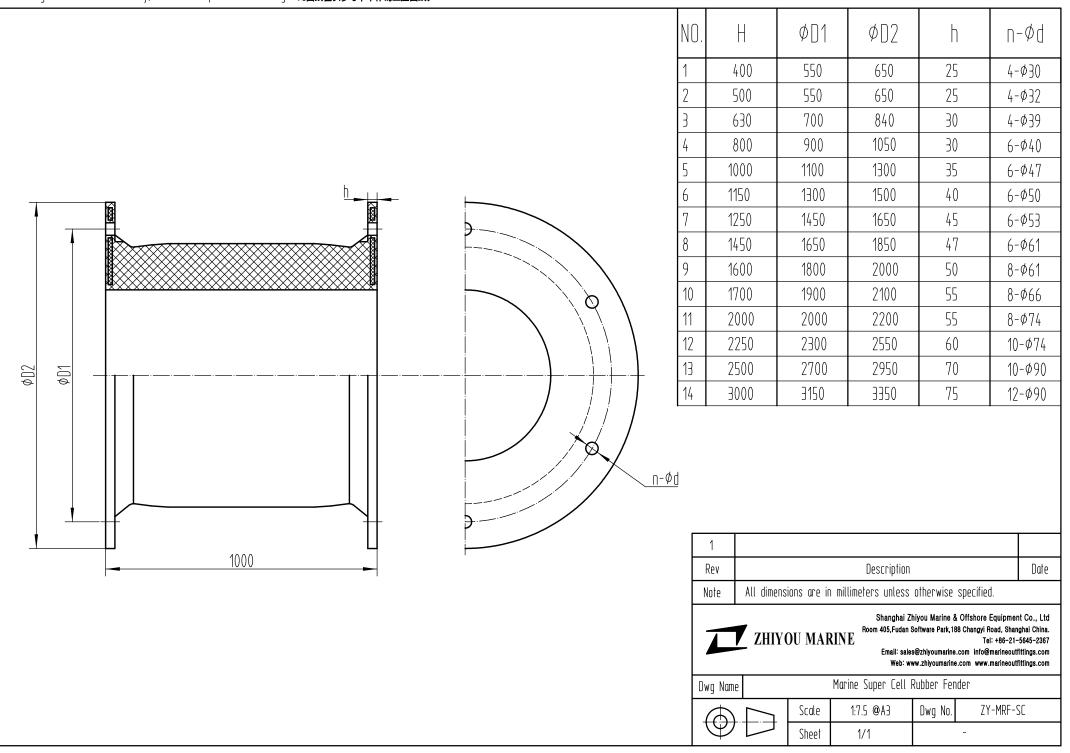

### **Dimensions**

| н    | ΦD1   | ΦD2   | h  | n-Фd   |
|------|-------|-------|----|--------|
| 400  | Φ550  | Ф650  | 25 | 4-Ф30  |
| 500  | Φ550  | Ф650  | 25 | 4-Ф32  |
| 800  | Ф900  | Ф1050 | 30 | 6-Ф40  |
| 1000 | Ф1100 | Ф1300 | 35 | 6-Ф47  |
| 1450 | Ф1650 | Ф1850 | 47 | 6-Ф61  |
| 2000 | Ф2000 | Ф2200 | 55 | 8-Ф74  |
| 2500 | Ф2700 | Ф2950 | 70 | 10-Ф90 |

More dimensions please see the drawing enclosed. Customized solution or any other requirements

please contact us.

Shanghai Zhiyou Marine & Offshore Equipment Co., Ltd

Marine & Offshore Equipment Supplier